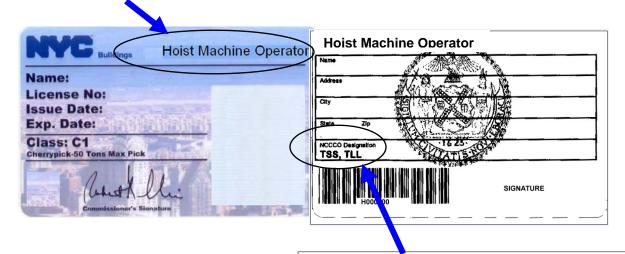

The new card will display "Hoist Machine Operator" as the license type in the top right corner of the front of the badge instead of "Cherry Picker."

The back of the license card now displays the National Commission for the Certification of Crane Operators (NCCCO) designation.